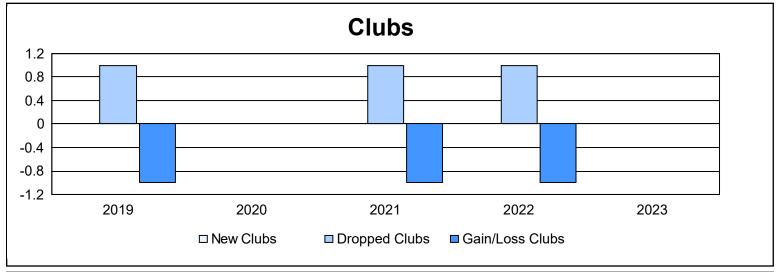

District 14 B As of June 2023 Cumulative

| Year      | New<br>Clubs | Dropped<br>Clubs | Gain/<br>Loss<br>Clubs | New<br>Members | Charter<br>Members | Reinstate<br>Members | Transfer<br>Members | Total<br>Member<br>Added | Total<br>Members<br>Dropped | Gain/<br>Loss<br>Members |
|-----------|--------------|------------------|------------------------|----------------|--------------------|----------------------|---------------------|--------------------------|-----------------------------|--------------------------|
| 2018-2019 | 0            | 1                | -1                     | 81             | 0                  | 2                    | 6                   | 89                       | 136                         | -47                      |
| 2019-2020 | 0            | 0                | 0                      | 37             | 0                  | 5                    | 5                   | 47                       | 65                          | -18                      |
| 2020-2021 | 0            | 1                | -1                     | 42             | 1                  | 5                    | 1                   | 49                       | 98                          | -49                      |
| 2021-2022 | 0            | 1                | -1                     | 69             | 0                  | 0                    | 5                   | 74                       | 65                          | 9                        |
| 2022-2023 | 0            | 0                | 0                      | 37             | 1                  | 1                    | 2                   | 41                       | 95                          | -54                      |
| Average   | 0            | 1                | -1                     | 53             | 0                  | 3                    | 4                   | 60                       | 92                          | -32                      |