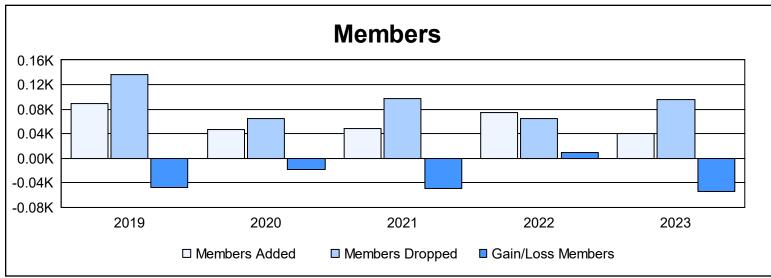

District 14 B As of June 2023 Cumulative

| Year      | New<br>Clubs | Dropped<br>Clubs | Gain/<br>Loss<br>Clubs | New<br>Members | Charter<br>Members | Reinstate<br>Members | Transfer<br>Members | Total<br>Member<br>Added | Total<br>Members<br>Dropped | Gain/<br>Loss<br>Members |
|-----------|--------------|------------------|------------------------|----------------|--------------------|----------------------|---------------------|--------------------------|-----------------------------|--------------------------|
| 2018-2019 | 0            | 1                | -1                     | 81             | 0                  | 2                    | 6                   | 89                       | 136                         | -47                      |
| 2019-2020 | 0            | 0                | 0                      | 37             | 0                  | 5                    | 5                   | 47                       | 65                          | -18                      |
| 2020-2021 | 0            | 1                | -1                     | 42             | 1                  | 5                    | 1                   | 49                       | 98                          | -49                      |
| 2021-2022 | 0            | 1                | -1                     | 69             | 0                  | 0                    | 5                   | 74                       | 65                          | 9                        |
| 2022-2023 | 0            | 0                | 0                      | 37             | 1                  | 1                    | 2                   | 41                       | 95                          | -54                      |
| Average   | 0            | 1                | -1                     | 53             | 0                  | 3                    | 4                   | 60                       | 92                          | -32                      |